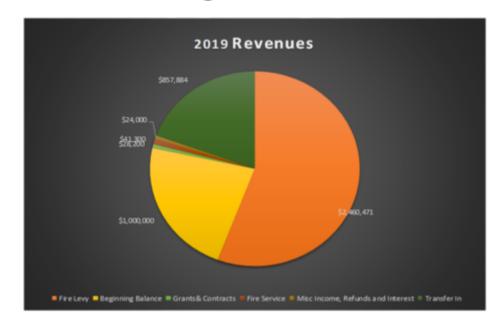

## **2019 Budget**

2019 Revenues: \$4,411,855

Fire Levy \$2,460,471
Beginning Balance \$1,000,000
Grants& Contracts \$28,200
Fire Service \$41,300
Misc Income, Refunds and Interest \$24,000
EMS and Transport Billings Transfer In \$857,884