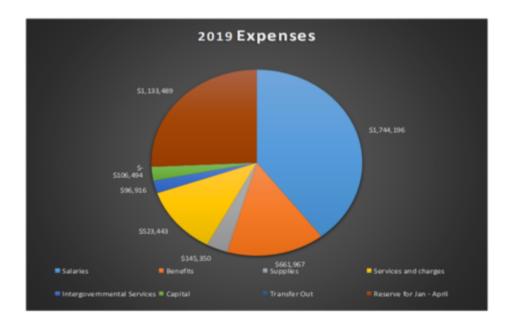

2019 Expenses: \$4,411,855

Salaries \$1,744,196
Benefits \$661,967
Supplies \$145,350
Services and charges \$523,443
Intergovernmental Services \$96,916
Capital \$106,494
Transfer Out \$Reserve for Jan - April \$1,133,489\*

<sup>\*</sup>Required to have enough cash on hand at the beginning of each year to meet all obligations until the current year's taxes are collected and distributed in May.