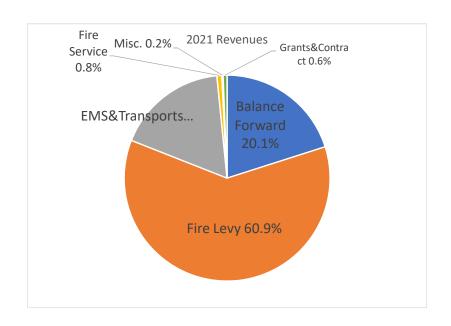

| Beginning Balance | 20.1% | \$1            | 1,100,000.00 |  |
|-------------------|-------|----------------|--------------|--|
| Fire Levy         | 60.9% | \$3            | 3,337,003.00 |  |
| EMS &Transports   | 17.5% | \$             | 956,421.00   |  |
| Fire Service      | 0.8%  | \$             | 41,300.00    |  |
| Mis               | 0.2%  | \$             | 11,000.00    |  |
| Granst&Contracts  | 0.6%  | \$             | 34,200.00    |  |
|                   |       | \$5,479,924.00 |              |  |