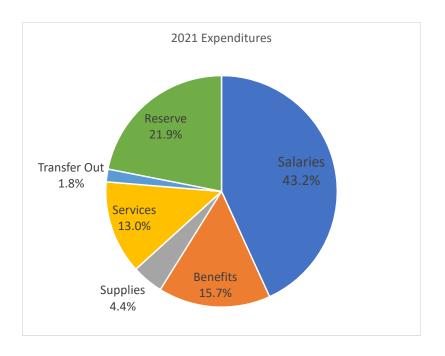

| Colore                | 42.20/ | ٠.   | 266 252 00   |
|-----------------------|--------|------|--------------|
| Salaries              | 43.2%  | \$ Z | 2,366,352.00 |
| Benefits              | 15.7%  | \$   | 860,361.00   |
| Supplies              | 4.4%   | \$   | 241,000.00   |
| Services and Charges  | 13.0%  | \$   | 714,450.00   |
| Transfer Out          | 1.8%   | \$   | 97,761.00    |
| Reserve for Jan-April | 21.9%  | \$1  | ,200,000.00  |
|                       |        | \$5  | ,479,924.00  |