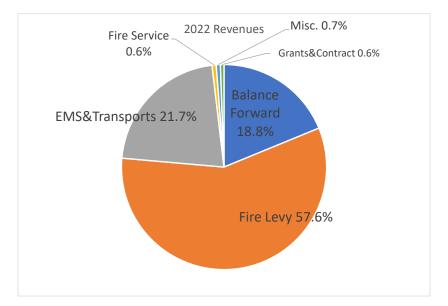

| Beginning Balance | 18.8% | \$<br>1,200,000.00 |
|-------------------|-------|--------------------|
| Fire Levy         | 57.6% | \$<br>3,674,180.00 |
| EMS & Transports  | 21.7% | \$<br>1,387,080.00 |
| Fire Service      | 0.6%  | \$<br>41,300.00    |
| Mis               | 0.7%  | \$<br>42,000.00    |
| Granst&Contracts  | 0.6%  | \$<br>36,200.00    |
|                   |       | \$<br>6,380,760.00 |